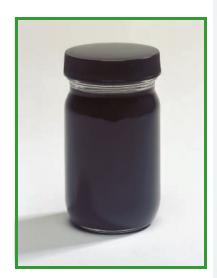

### **Model MT-30 - Industrial Filter System**

**BEFORE** 

AFTER (1 micron filter used)

THE U.S.A.