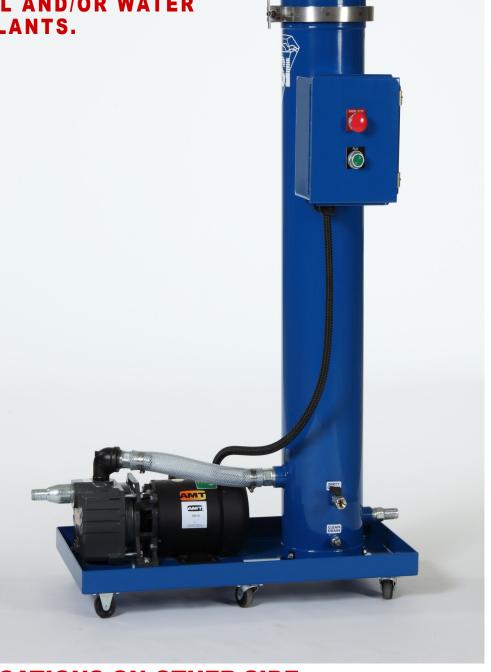

### **Model MT-30 - Industrial Filter System**

**BEFORE** 

AFTER (1 micron filter used)

THE U.S.A.

# Model MT-30 - Industrial Filter System SPECIFICATIONS:

- Cleans up to 30 gallons (120 Liters) per minute
- Works in Oil and Water Based Synthetic Coolants
   Note\*\* Unit is not for mixed usage! Use in either Oil or Water
   Based Coolants. NOT BOTH
- Includes intake hose with foot valve and coolant return hose
- Complete with Motor Protection Overload and Emergency
   Stop
- Available for portable or fixed position usage
- 1-1/2 Hp (1.1 kW) Electric Motor
- Self Priming Centrifugal Pump
- Electrics: 240/480 Volts 3 Phase 60 Hz or 400 Volt 3 Phase 50 Hz