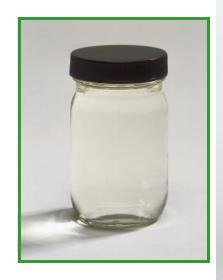

### **Model MT-30 - Industrial Filter System**

**BEFORE** 

AFTER (1 micron filter used)

THE U.S.A.